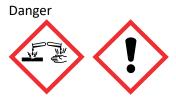

#### **Technical Data**

Base Units:LitresForm:Clear LiquidColour:GreenOdour:Mild

Specific Gravity (20 °C): pH: Evaporation Rate (n-Butyl acetate=1):

Signal Word Hazard Pictograms

1.02 7.5-8.5

<1

 Personal Protective
 SAFETY SHOES, OVERALL