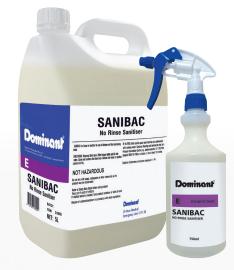

# SANIBAC

# No-Rinse Sanitiser

# ightarrow available in

| Product                         | Code   |
|---------------------------------|--------|
| 2 x 5L with Protekta® Cap       | C16550 |
| 4 x 2L with Protekta® Cap       | C16801 |
| Printed 750mL Dispensing Bottle | C10898 |
| Trigger Spray                   | C22007 |