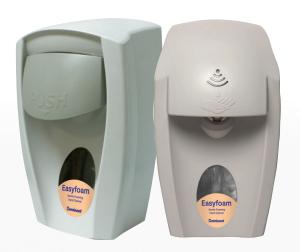

#### **DIRECTIONS FOR USE**

Open dispenser and insert bag with the foam nozzle at the top. Close dispenser ensuring the bag is not pinched.

Wet hands and squirt pump onto the hands. Work into skin, then rinse and dry thoroughly.

## **AVAILABLE IN**

|  | Product            | Code   |
|--|--------------------|--------|
|  | 6 x 900mL Pod      | C16150 |
|  | Dispenser (Auto)   | C20013 |
|  | Dispenser (Manual) | C19987 |