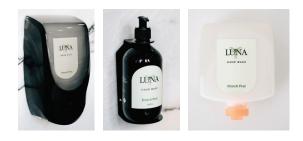

## AVAILABLE IN

| PRODUCT                                           | CODE   |
|---------------------------------------------------|--------|
| 12 x 500mL Pump Bottle                            | C10438 |
| 6 x 1L Pod                                        | C10443 |
| Matte Black Wall Bracket (Suits 1 x 500mL Bottle) | C10169 |
| Matte Black Wall Bracket (Suits 2 x 500mL Bottle) | C10168 |
| White Automatic Dispenser (Suits 1 x 1L Pod)      | C10602 |
| White Manual Dispenser (Suits 1 x 1L Pod)         | C10258 |
| Black Automatic Dispenser (Suits 1 x 1L Pod)      | C10601 |
| Black Manual Dispenser (Suits 1 x 1L Pod)         | C10423 |