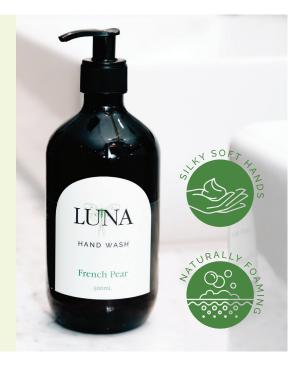

# FRENCH PEAR HAND WASH

# A luxurious, gentle cleanser for hands with a sweet and crisp french pear fragrance.

#### BENEFITS

- Uplifting French Pear fragrance
- Contains plant-based cleansers derived from coconut oil
- Leaves skin feeling silky soft
- pH neutral 5.5 to match skin pH
- Compatible with the Luna auto or manual dispenser
- Will not leave soap scum in hard water areas, making showers and basins much easier to clean
- Formulated with a blend of gentle biodegradable cleaning agents

# TECHNICAL INFO

| FRAGRANCE   | COLOUR               | FORM   | PH LEVEL |
|-------------|----------------------|--------|----------|
| French Pear | Pale Straw<br>Yellow | Liquid | 5.5      |