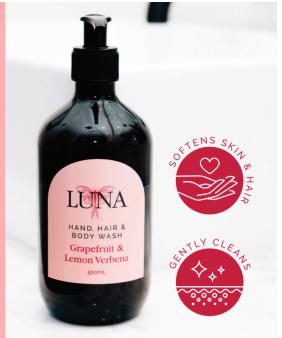

Hydrate and replenish skin and hair with the zesty fragrance of Grapefruit & Lemon Verbena.

### **FEATURES**

- Fresh Grapefruit & Lemon Verbena fragrance
- Leaves hair more shiny and glossy, with a soft feel
- Vegetable-based protein complex to help reduce hair breakage
- Helps improve the condition of hair
- Helps strengthen and adds moisture to hair fibres
- Contains plant-based cleansers derived from coconut oil
- Leaves skin feeling silky soft
- pH neutral 5.5 to match skin pH
- \* Compatible with the Luna auto or manual dispenser
- Will not leave soap scum in hard water areas, making showers and basins much easier to clean
- Formulated with a blend of gentle biodegradable cleaning agents

## TECHNICAL INFO

| FRAGRANCE                     | COLOUR               | FORM   | PH LEVEL |
|-------------------------------|----------------------|--------|----------|
| Grapefruit &<br>Lemon Verbena | Pale Straw<br>Yellow | Liquid | 5.5      |