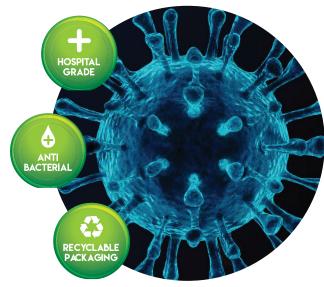

- ✓ Scientifically proven to kill 99.9% of germs and bacteria including SARS-CoV-2 (COVID-19)
- Eucalyptus oil offers antibacterial and deodorising properties
- ✓ Hospital Grade
- ✓ Antibacterial