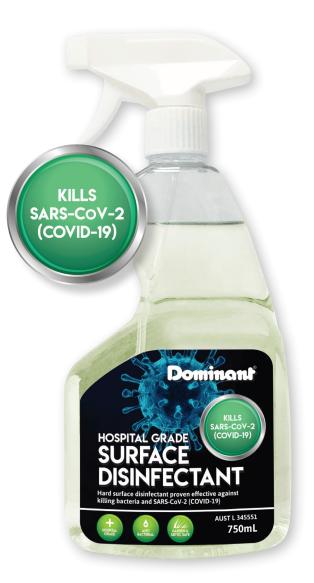

# Dominant

# HOSPITAL GRADE

# SURFACE DISINFECTANT

Disinfect all hard surfaces to kill germs and bacteria.

Dominant Surface Disinfectant is specifically formulated for use on hard surfaces and has been proven to kill a broad range of bacteria. Listed in the Australian Register of Therapeutic Goods (ARTG) AUST L 345551.

- ✓ Scientifically proven to kill 99.9% of germs and bacteria including SARS-CoV-2 (COVID-19)
- Eucalyptus oil offers antibacterial and deodorising properties
- ✓ Hospital Grade
- ✓ Antibacterial