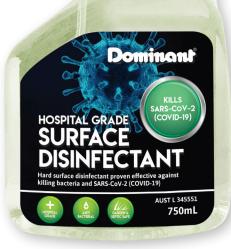

# HOSPITAL GRADE SURFACE DISINFECTANT

Disinfect all hard surfaces to kill germs and bacteria.

Dominant Surface Disinfectant is specifically formulated for use on hard surfaces and has been proven to kill a broad range of bacteria. Listed on the TGA ARTG.

Scientifically proven to kill 99.9% of germs and bacteria including SARS-CoV-2 (COVID-19)

Eucalyptus oil offers antibacterial and deodorising properties

Antibacterial

Hospital Grade

## **PRODUCT INFO**

8 x 750mL Bottles – carton code: C29992

To effectively take charge of your workplace cleaning procedures contact your account manager for more information on 1300 789 852 or enquiry@dominant.com.au AUST L 345551