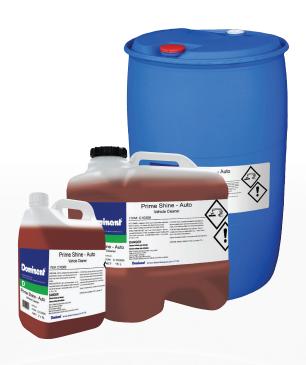

# **PRIME SHINE - AUTO**

# Vehicle Cleaner

### **AVAILABLE IN**

|  | Product       | Code   |
|--|---------------|--------|
|  | 2 x 5L Bottle | C10306 |
|  | 15L Drum      | C10309 |
|  | 200L Drum     | C10307 |
|  | 1000L IBC     | C10308 |