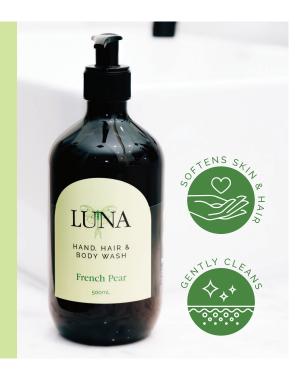

FRENCH PEAR
HAND, HAIR & BODY WASH

Hydrate and replenish skin and hair with the sweet and crisp fragrance of French Pear.

## **FEATURES**

- Uplifting French Pear fragrance
- Leaves hair more shiny and glossy, with a soft feel
- Vegetable-based protein complex to help reduce hair breakage
- Helps improve the condition of hair
- Helps strengthen and adds moisture to hair fibres
- Contains plant-based cleansers derived from coconut oil
- Leaves skin feeling silky soft
- pH neutral 5.5 to match skin pH
- Compatible with the Luna auto or manual dispenser
- Will not leave soap scum in hard water areas, making showers and basins much easier to clean
- Formulated with a blend of gentle biodegradable cleaning agents

## TECHNICAL INFO

| FRAGRANCE   | COLOUR               | FORM   | PH LEVEL |
|-------------|----------------------|--------|----------|
| French Pear | Pale Straw<br>Yellow | Liquid | 5.5      |