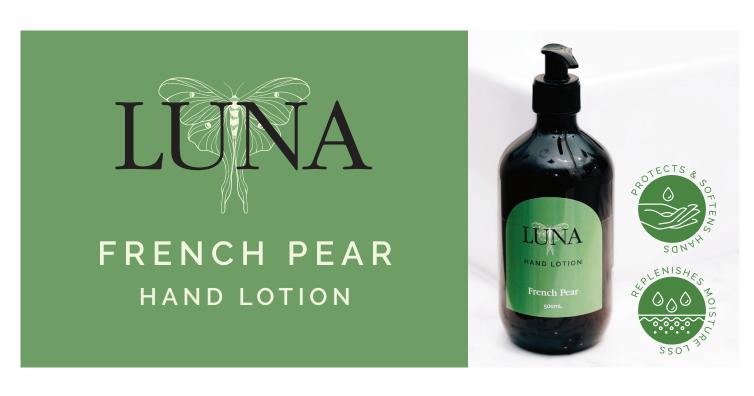

Protect, replenish and treat your hands to the sweetness of rich French Pear Hand Lotion.

# **FEATURES**

- Imparts an uplifting French Pear fragrance
- Contains light-weight plant-based emollients that impart a soft, comforting feeling to hands
- Plant-based skin conditioners to help replenish skin suffering from frequent hand washing and sanitising
- Sunflower-based ingredient that leave the skin feeling silky soft without any heavy residue
- Vitamin E helps protect and nurture the skin
- Compatible with the Luna auto or manual dispenser

## **APPLICATION**

Luna French Pear Hand Lotion is suitable for use across a wide range of industries from Hospitality to Aged Care.