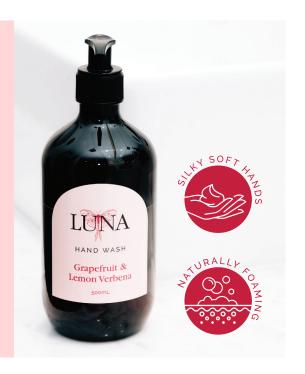

# GRAPEFRUIT & LEMON VERBENA

HAND WASH

A luxurious, gentle cleanser for hands containing a bright and zesty Grapefruit & Lemon Verbena fragrance.

## **FEATURES**

- Fresh Grapefruit & Lemon Verbena fragrance
- Contains plant-based cleansers derived from coconut oil
- Leaves skin feeling silky soft
- pH neutral 5.5 to match skin pH
- Compatible with the Luna auto or manual dispenser
- Will not leave soap scum in hard water areas, making showers and basins much easier to clean
- Formulated with a blend of gentle biodegradable cleaning agents