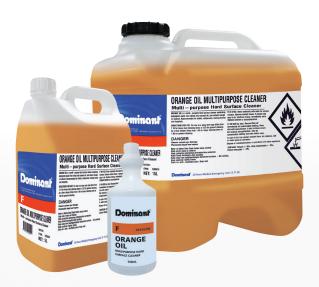

# **ORANGE OIL MPC**

## Multi Purpose Cleaner

### DESCRIPTION

A multipurpose hard surface cleaner containing detergents made from naturally derived surfactants and natural orange oil solvent.

#### **AVAILABLE IN**

| Product                    | Code   |
|----------------------------|--------|
| 2 x 5L Bottle              | C25252 |
| 15L Drum                   | C20016 |
| 200L Drum                  | C14311 |
| Labelled Dispensing Bottle | C16518 |
| 750mL Dispensing Bottle    | C10455 |
| Trigger Spray              | C22007 |