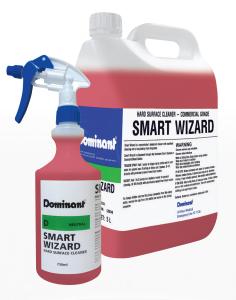

# **SMART WIZARD**

## Hard Surface Cleaner

## ightarrow description

For use as a part of the Dominant Smart Housekeeping system.

## > AVAILABLE IN

| Product                         | Code   |
|---------------------------------|--------|
| 2 x 5L Protekta® Valve Bottle   | C10447 |
| 4x 2L Protekta Valve Bottle     | C10855 |
| Printed 750mL Dispensing Bottle | C10233 |
| Trigger Spray                   | C22007 |