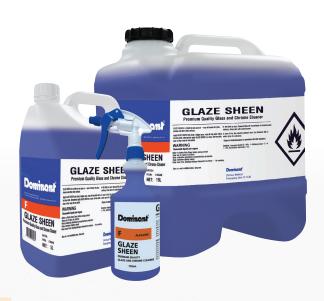

## GLAZE SHEEN Glass & Chrome Cleaner

## DESCRIPTION

Premium quality glass and chrome cleaner ideal for windows, mirrors, stainless steel, chrome, glass, shiny surfaces and architectural metals.

# **AVAILABLE IN**

| Product                         | Code   |
|---------------------------------|--------|
| 6 x 750mL Bottle                | C10657 |
| 2 x 5L Bottle                   | C18020 |
| 15L Drum                        | C15346 |
| 200L Drum                       | C23521 |
| Printed 750mL Dispensing Bottle | C10536 |
| Trigger Spray                   | C22007 |
|                                 |        |