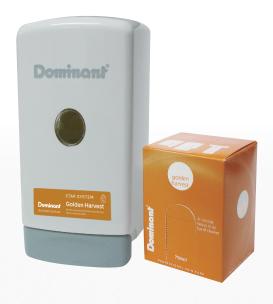

## **GOLDEN HARVEST**

| Product                        | Code   |
|--------------------------------|--------|
| 4 x 750mL Star System Pod      | C15319 |
| Star System Dispenser (Manual) | C20046 |