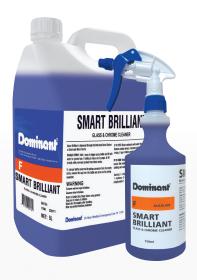

# SMART BRILLIANT

# Glass & Chrome Cleaner

# **AVAILABLE IN**

|  | Product                         | Code   |
|--|---------------------------------|--------|
|  | 2 x 5L Protekta® Valve Bottle   | C20171 |
|  | 4 x 2L Protekta® Valve Bottle   | C16784 |
|  | Printed 750mL Dispensing Bottle | C10227 |
|  | Trigger Spray                   | C22007 |
|  |                                 |        |