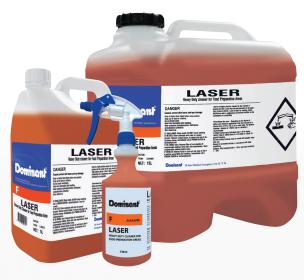

# **LASER**

# Heavy Duty Cleaner

## **AVAILABLE IN**

|  | Product                         | Code   |
|--|---------------------------------|--------|
|  | 2 x 5L Bottle                   | C10272 |
|  | 15L Drum                        | C14586 |
|  | 200L Drum                       | C12567 |
|  | Printed 750mL Dispensing Bottle | C10534 |
|  | Trigger Spray                   | C22007 |
|  |                                 |        |