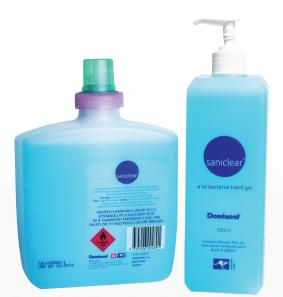

# **SANICLEAR®**

# Alcohol based hand sanitiser

# $\rightarrow$ description

A TGA listed alcohol based hand sanitiser. AUST R 228023

Saniclear® is an alcohol based hand sanitiser that contains 70% ethanol for refreshing hands.

# AVAILABLE IN

| Product                                            | Code   |
|----------------------------------------------------|--------|
| 12 x 500ml with pump                               | C19969 |
| 6 x 1L Pod                                         | C18120 |
| Dispenser to suit 1L Pod (Auto) - Black            | C10601 |
| Dispenser to suit 1L Pod (Manual) - Black          | C10423 |
| Dispenser to suit 1L Pod (Auto) - White            | C10602 |
| Dispenser to suit 1L Pod (Manual) - White          | C10258 |
| Hygiene Stand                                      | C12364 |
| Touch Free Hand Sanitiser Station (to suit 1L Pod) | C10265 |