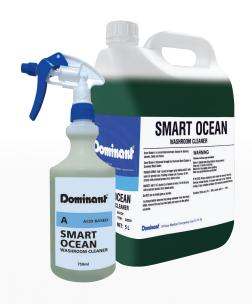

# **SMART OCEAN**

# Washroom Cleaner

#### DESCRIPTION

A highly concentrated washroom cleaner with a fresh citrus fragrance.

## **AVAILABLE IN**

| Product                         | Code   |
|---------------------------------|--------|
| 2 x 5L Protekta® Valve Bottle   | C20234 |
| 4 x 2L Protekta® Valve Bottle   | C10839 |
| Printed 750mL Dispensing Bottle | C10231 |
| Trigger Spray                   | C22007 |