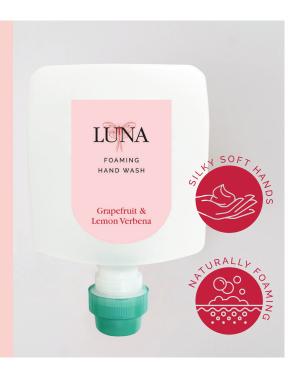

# GRAPEFRUIT & LEMON VERBENA

FOAMING HAND WASH

A luxurious, foaming cleanser for hands containing a bright and zesty Grapefruit & Lemon Verbena fragrance.

# **FEATURES**

- Fresh Grapefruit & Lemon Verbena fragrance
- Contains plant-based cleansers derived from coconut oil
- Leaves skin feeling silky soft
- pH neutral 5.5 to match skin pH
- Compatible with the Luna auto or manual dispenser
- Will not leave soap scum in hard water areas, making showers and basins much easier to clean
- Formulated with a blend of gentle biodegradable cleaning agents

# TECHNICAL INFO

| FRAGRANCE                     | COLOUR     | FORM   | PH LEVEL |
|-------------------------------|------------|--------|----------|
| Grapefruit &<br>Lemon Verbena | Colourless | Liquid | 5.5      |