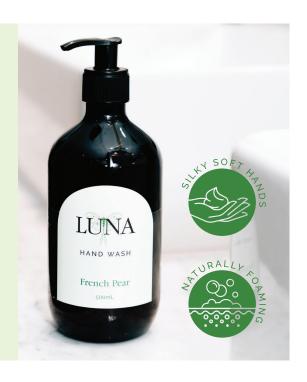

# FRENCH PEAR HAND WASH

A luxurious, gentle cleanser for hands with a sweet and crisp french pear fragrance.

### BENEFITS

- Uplifting French Pear fragrance
- Contains plant-based cleansers derived from coconut oil
- Leaves skin feeling silky soft
- pH neutral 5.5 to match skin pH
- Will not leave soap scum in hard water areas, making showers and basins much easier to clean
- Formulated with a blend of gentle biodegradable cleaning agents

### **APPLICATION**

Luna French Pear Hand Wash is suitable for use across a wide range of industries from Aged Care to Hospitality.