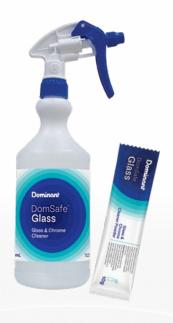

# **GLASS**

## Glass and Chrome Cleaner

#### **APPLICATION**

DomSafe™ Glass Cleaner can be used on glass and chrome surfaces, windows, mirrors, tapware and sinks to remove marks and leave a sparkling finish.

#### **DIRECTIONS FOR USE**

**Preparation:** Empty sachet into a bottle with 750mL cold water. Cap and tighten bottle and swirl until powder is dissolved.

**Directions for use:** Apply onto surface and wipe off with a clean cloth or paper towel. Alternatively, apply product to a clean cloth and wipe surface.

### → AVAILABLE IN

| Product                                  | Code   |
|------------------------------------------|--------|
| Sachet Carton (50x10g)                   | C17214 |
| Dispensing Bottle 750mL Carton (6x750mL) | C26859 |