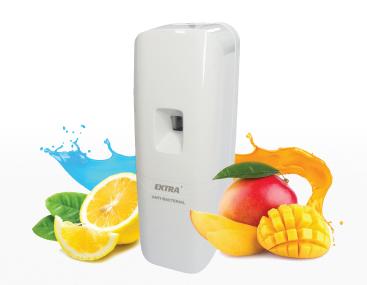

# MINIBURST AIR FRESHENER Air Freshener System

### DESCRIPTION

Highly concentrated metered aerosol air fresheners in two fresh, fruity fragrances.

#### Aerosols

- Two premium fragrances Mango Madness and Lemon Soda  $\rightarrow$
- 3000 sprays per can  $\rightarrow$
- Antibacterial formula neutralises malodours  $\rightarrow$
- Leaves a pleasant scent  $\rightarrow$
- Non-chlorinated  $\rightarrow$
- Eliminates smoke odours  $\rightarrow$
- Eliminates messy fallout  $\rightarrow$
- Can also be used manually without dispenser  $\rightarrow$

#### Dispenser

- High quality white finish made from recycled materials  $\rightarrow$
- Secured by lock and key
- Two-step quick, easy programming:
  - $\rightarrow$  Operation period switch, set to Day / Night / 24 H.
  - $\rightarrow$  Operation interval Switch, set to 7.5 / 15 / 30 minutes.
- Internal (On) / Off / Test switch.  $\rightarrow$
- Internal operation light indicator  $\rightarrow$
- Fits most sizes of aerosol cans  $\rightarrow$
- Requires 2 x 1.5V AA batteries (included)