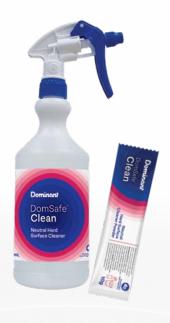

# **CLEAN**

# Neutral Hard Surface Cleaner

#### **DESCRIPTION**

An effective hard surface cleaner for cleaning floors and other surfaces. Available as a powder in pre-measured sachets for dilution at site.

#### FOR GENERAL HARD-SURFACE CLEANING:

Preparation: Empty sachet into a bottle with 750mL cold water. Cap and tighten bottle and swirl until powder is dissolved.

Directions for use: Apply onto surface and wipe off with a clean cloth or paper towel. Alternatively, apply product to a clean cloth and wipe surface.

## **AVAILABLE IN**

| Product                                  | Code   |
|------------------------------------------|--------|
| Sachet Carton (50x10g)                   | C17206 |
| Dispensing Bottle 750mL Carton (6x750mL) | C26854 |