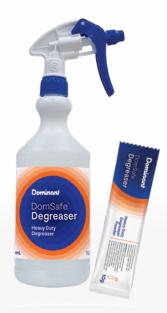

### Heavy Duty Degreaser

#### $\rightarrow$ description

A heavy-duty degreaser that gives excellent removal of oily and greasy soils. Available as a powder in pre-measured sachets for dilution at site.

#### DIRECTIONS FOR USE

**Preparation:** Empty sachet into bottle with 750mL cold water. Cap and tighten bottle and swirl until powder is dissolved.

**Directions for use:** Apply directly onto surface and wipe off with a clean cloth or paper towel. Alternatively, apply product to a clean cloth and wipe surface. **All food contact surfaces must be rinsed with potable water after use.** 

#### AVAILABLE IN

| Product                                  | Code   |
|------------------------------------------|--------|
| Sachet Carton (50x10g)                   | C17208 |
| Dispensing Bottle 750mL Carton (6x750mL) | C26856 |