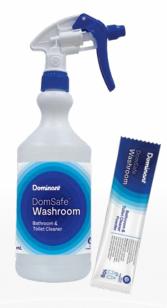

### **Bathroom and Toilet Cleaner**

#### DESCRIPTION

An excellent all-round bathroom and toilet cleaner that cleans, and descales toilets, showers and all washroom surfaces.

#### > AVAILABLE IN

| Product                                  | Code   |
|------------------------------------------|--------|
| Sachet Carton (50x10g)                   | C10363 |
| Dispensing Bottle 750mL Carton (6x750mL) | C26840 |