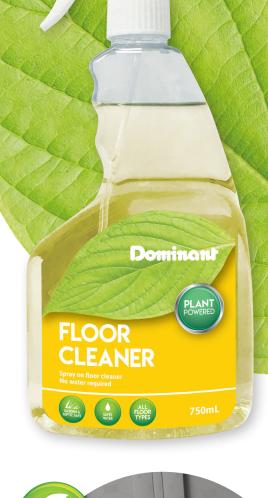

# FLOOR CLEANER

A spray on floor cleaner to give your floors a sparkling shine fast.

Help your floors stay cleaner for longer with Dominant Ready to Use Floor Cleaner. There is no need to dilute the product into a bucket of water. Dominant Floor Cleaner can simply be sprayed onto floor, or directly onto spills and then mopped up with a damp mop, or cloth. Give your floor a clean, streak free finish that won't be sticky on your feet after!

Our Floor Cleaner will help you to effortlessly clean scuff marks, and any spillage with ease.

- ✓ No need for bucket of water
- ✓ Fragrance free
- ✓ Great for cleaning spills quickly