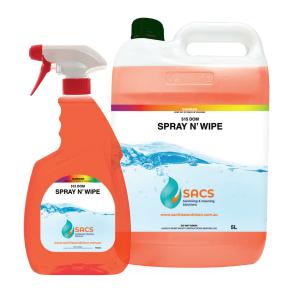

## Spray N' Wipe

SKU: 515 DOM\*

Spray N' Wipe is a powerful solvent based cleaner that removes the heaviest soils from walls, floors and fixtures, guaranteeing a streak free finish every time. It has a pleasant lemon fragrance and does not require diluting, ensuring a strong clean on tough stains.

Spray N' Wipe is safe to use on most surfaces including walls, bench tops, doors, stove tops, microwaves, fridges, sinks, vinyl tiles and shower screens.

- **✓** STREAK FREE CLEANER
- ✓ SPECIALLY FORMULATED TO PENETRATE & DISSOLVE DIRT
- ✓ DOES NOT REQUIRE DILUTING
- ✓ LOW PHOSPHATE
- ✓ BIODEGRADABLE
- ✓ SAFE FOR FOOD PROCESSING AREAS

| Packaging:          | 750ml spray bottle<br>5 litre jerry cans<br>20 litre jerry cans |
|---------------------|-----------------------------------------------------------------|
| Appearance:         | Orange thin liquid                                              |
| Solubility (Water): | Soluble                                                         |
| Ph:                 | 9.5 - 10.5                                                      |
| Specific Gravity:   | 1.01 - 1.03                                                     |
| Fragrance:          | Lemon fragrance                                                 |
| Use:                | Domestic                                                        |
| Category:           | General Cleaners                                                |